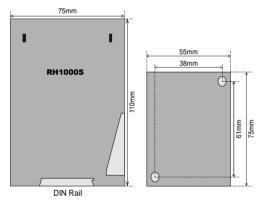

## **Specifications**

| Input Voltage:     | 0- 1000VDC      |
|--------------------|-----------------|
| Output Voltage:    | 0-100VDC        |
| Temperature range: | -10 to +54°C    |
| Dimensions:        | 55 x 110 x 75mm |
| Weight:            | 0,4kg           |

### **Dimension**